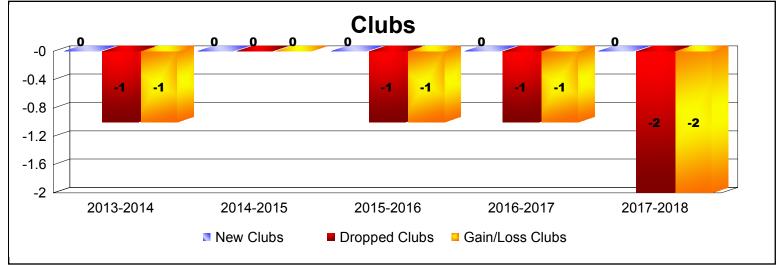

District 14 U

As of June 2018 Cumulative

| Year      | New<br>Clubs | Dropped<br>Clubs | Gain/<br>Loss<br>Clubs | New<br>Members | Charter<br>Members | Reinstate<br>Members | Transfer<br>Members | Total<br>Member<br>Added | Total<br>Members<br>Dropped | Gain/<br>Loss<br>Members |
|-----------|--------------|------------------|------------------------|----------------|--------------------|----------------------|---------------------|--------------------------|-----------------------------|--------------------------|
| 2013-2014 | 0            | -1               | -1                     | 86             | 3                  | 6                    | 5                   | 100                      | -161                        | -61                      |
| 2014-2015 | 0            | 0                | 0                      | 73             | 4                  | 9                    | 6                   | 92                       | -162                        | -70                      |
| 2015-2016 | 0            | -1               | -1                     | 79             | 2                  | 3                    | 5                   | 89                       | -146                        | -57                      |
| 2016-2017 | 0            | -1               | -1                     | 62             | 1                  | 5                    | 3                   | 71                       | -125                        | -54                      |
| 2017-2018 | 0            | -2               | -2                     | 80             | 1                  | 4                    | 11                  | 96                       | -119                        | -23                      |
| Average   | 0            | -1               | -1                     | 76             | 2                  | 5                    | 6                   | 90                       | -143                        | -53                      |