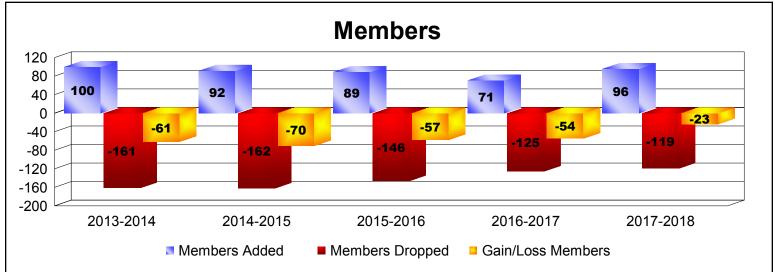

District 14 U

As of June 2018 Cumulative

| Year      | New<br>Clubs | Dropped<br>Clubs | Gain/<br>Loss<br>Clubs | New<br>Members | Charter<br>Members | Reinstate<br>Members | Transfer<br>Members | Total<br>Member<br>Added | Total<br>Members<br>Dropped | Gain/<br>Loss<br>Members |
|-----------|--------------|------------------|------------------------|----------------|--------------------|----------------------|---------------------|--------------------------|-----------------------------|--------------------------|
| 2013-2014 | 0            | -1               | -1                     | 86             | 3                  | 6                    | 5                   | 100                      | -161                        | -61                      |
| 2014-2015 | 0            | 0                | 0                      | 73             | 4                  | 9                    | 6                   | 92                       | -162                        | -70                      |
| 2015-2016 | 0            | -1               | -1                     | 79             | 2                  | 3                    | 5                   | 89                       | -146                        | -57                      |
| 2016-2017 | 0            | -1               | -1                     | 62             | 1                  | 5                    | 3                   | 71                       | -125                        | -54                      |
| 2017-2018 | 0            | -2               | -2                     | 80             | 1                  | 4                    | 11                  | 96                       | -119                        | -23                      |
| Average   | 0            | -1               | -1                     | 76             | 2                  | 5                    | 6                   | 90                       | -143                        | -53                      |